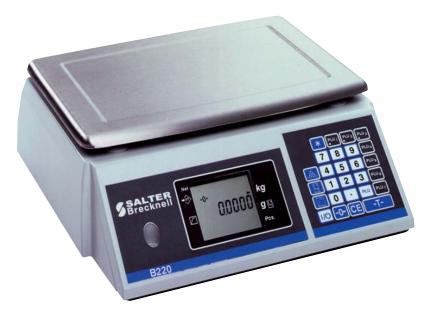

**B220** 

# **Counting Scales**



- Counting Function— Forward and reverse. Simple count and accumulate operation.
- Display

   Backlit for clear visibility

- Power- Battery and AC operation
- Load Cell Technology

   Patented high resolution technology at an affordable price



## **B220 Counting Scales**

## **Features**

Versatile Sampling Routines- Enter the count mode by pre-determined sample sizes, keypad entry, or piece weight entry. Reverse sampling determines counts without emptying your container.

Limit Alarm- Audible alarm lets you know when a pre-determined count has been reached

**Keypad**– Membrane keypad with audible and tactile feedback

Part Look-up- Store piece weights and tare weights fro up to 32 parts for quick recall. In additon, 7 "Hotshot" keys allow you to quickly recall piece weights and tar