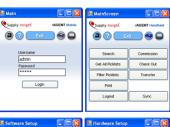

## rAgent™ Mobile

rAgent™ Mobile is a .NET edgeware application for RFID and barcodeenabled mobile devices that provides both tethered and untethered access to asset and inventory management processes. rAgent ™ Mobile maintains synchronicity with the enterprise database in both connected and disconnected states using a store-and-forward topology. rAgent ™ Mobile revolutionizes the utility of mobile devices for the enterprise. Awarded Motorola validation on December 16, 2011.

# rAgent ™ Mobile Brings True Mobility to the Enterprise Application rAgent ™ Mobile dramatically increases worker productivity and

mobility by streamlining common asset and inventory processes and reducing cumbersome activities like paperwork and manual data entry.