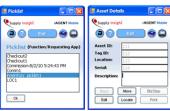

rAgent ™ Mobile seamlessly integrates with rPlatform™ and rInsight™ by leveraging best-in-class embedded database and synchronization technologies. rAgent ™ Mobile takes full advantage of enhanced hardware capabilities and storage capacities of mobile devices, making enterprise database portability a reality. Now you can collect and process large amounts of data away from your network, and synchronize that data when connections to your enterprise database become available.

rAgent ™ Mobile moves beyond web-based mobile applications that require continuous network connections, eliminates workflow disruptions from loss of connection in warehousing and supply chain operations, and supports mobile label printing.