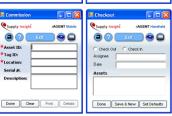

rAgent ™ Mobile seamlessly integrates with rPlatform™ and rInsight™ by leveraging best-in-class embedded database and synchronization technologies. rAgent ™ Mobile takes full advantage of enhanced hardware capabilities and storage capacities of mobile devices, making enterprise database portability a reality. Now you can collect and process large amounts of data away from your network, and synchronize that data when connections to your enterprise database become available.

rAgent ™ Mobile moves beyond web-based mobile applications that require continuous network connections, eliminates workflow disruptions from loss of connection in warehousing and supply chain operations, and supports mobile label printing.