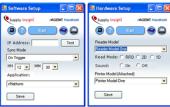

rAgent ™ Mobile seamlessly integrates with rPlatform™ and rInsight™ by leveraging best-in-class embedded database and synchronization technologies. rAgent ™ Mobile takes full advantage of enhanced hardware capabilities and storage capacities of mobile devices, making enterprise database portability a reality. Now you can collect and process large amounts of data away from your network, and synchronize that data when connections to your enterprise database become available.

# rAgent ™ Mobile Brings Enterprise Workflows and Data to Mobile Devices Not Previously Available

rAgent ™ Mobile's unique approach overcomes government and healthcare restrictions on wireless and radio communications that in other cases would severely limit the utility of mobile devices. rAgent ™ Mobile extends the enterprise with a high-capacity embedded database and selectable synchronization modes specifically designed to work around these RF restrictions.