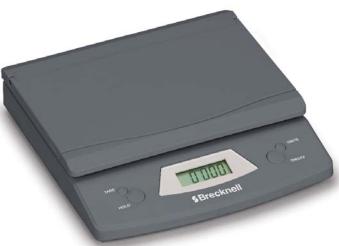

## **Electronic Office Scale**

- Accuracy- +/- 0.3% of applied load
- Capacity- 25 lb x 0.1 oz (12 kg x 0.002 kg)
- Construction— ABS plastic injection molded case and platter
- Display- 0.5" high, 5 digit LCD
- Power— AC adapter or 9V Battery (both included)
- Operator Keys
   — On/Off, Tare, Hold, and Units
- Platform Size— 8.125" x 5.25" (205 mm x 135 mm)

### **Specifications**

**Capacity:** 25 lb x 0.1 oz (12 kg x 0.002 kg)

Platform Size: 8.125" L x 5.25" W 205 mm (L) x 135 mm (W)

Display: 0.5" high, 5 digit LCD

**Keyboard:** On/Off, Tare, Hold, and Units **Units:** Selectable lb/oz and kg/g modes