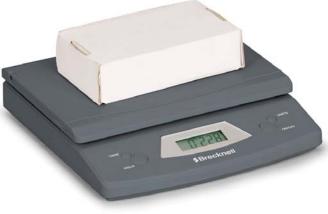

#### **Features**

This simple weight-only electronic scale is perfect for letter and small parcel mail to ensure correct postage without overpayment. The low profile design is easy to use and store. Features a flip-up letter stand to hold large envelopes. Powered via AC adapter or 9V battery (both included). This model has a Hold feature for larger parcels, a Units key to toggle between lbs/oz and kg/g, a Tare key and an On/Off key.