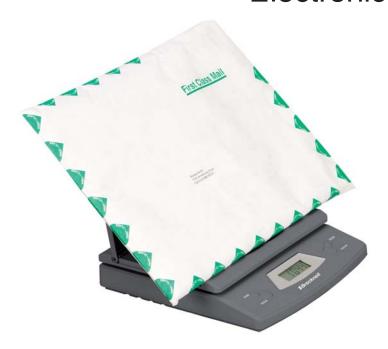

#### **Features**

This simple weight-only electronic scale is perfect for letter and small parcel mail to ensure correct postage without overpayment. The low profile design is easy to use and store. Features a flip-up letter stand to hold large envelopes. Powered via AC adapter or 9V battery (both included). This model has a Hold feature for larger parcels, a Units key to toggle between lbs/oz and kg/g, a Tare key and an On/Off key.