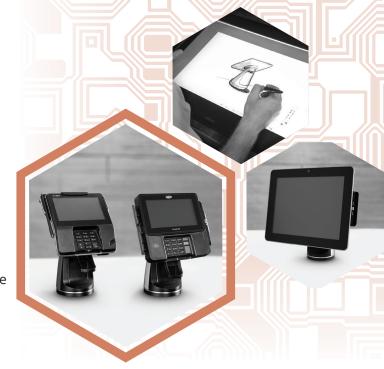

## **FLEXIBILITY**

Genesis is used for mounting tablets, monitors or payment terminal devices to provide you a single mounting solution for multiple technologies and applications throughout your store.

### **ENHANCED CUSTOMER EXPERIENCE**

Genesis features tilt range from 10° to 160°, swivel range of 300° of rotation and the ability to adjust the device screen from portrait to landscape display.

# **CLEAN, SLEEK DESIGN**

Equipment cables are hidden inside the stand with a cable raceway designed to allow cables an exit point to connect to the device.

# **SECURITY OPTIONS**

Choose from direct mount, locking, security screws, or quick release options. Additionally, you can mount the stand to the counter with either screws or a glue pad.