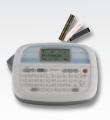

#### PT-1290

#### featuring:

- ◆ New, sleek white color
- ◆ Easy-view, 15-character LCD display
- ◆ Typewriter style keyboard
- ◆ 2 Fonts
- ◆ 15 Deco Mode Patterns for extra-stylish labels including professional pre-set layouts for labels with 2 lines of text
- ♦ 6 Auto formats & 7 framing options
- ◆ Auto tape detection feature automatically adjusts text size based on label width
- → Built-in memory, saves up to 9 of your favorite labels
- ◆ Uses durable, laminated tape perfect for indoor / outdoor applications
- ◆ Uses "TZ" series tapes in four width sizes
- ◆ Operates on 6 "AAA" batteries (not included)

The PT-1290: provides a dedicated "Deco Mode" key that gives you easy access to 15 unique pre-designed label formats — including professional layouts that accommodate 2 rows of text. Easily switch between 2 fonts with the touch of a button. Create decorative laminated labels, and when you're done — use the built-in memory to store up to 9 of your most frequently used labels.