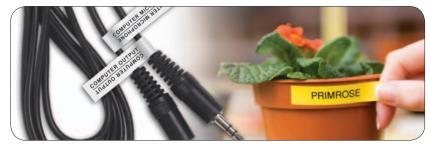

# P-touck® PT-1290 Applications:

So many uses around the home and office! Use your PT-1290 for business, school, or for crafts. The possibilities are endless!

The PT-1290: provides a dedicated "Deco Mode" key that gives you easy access to 15 unique pre-designed label formats — including professional layouts that accommodate 2 rows of text. Easily switch between 2 fonts with the touch of a button. Create decorative laminated labels, and when you're done — use the built-in memory to store up to 9 of your most frequently used labels.