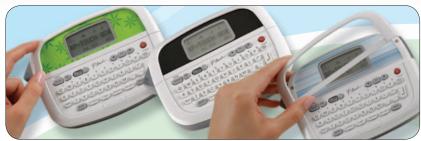

#### Create stylish labels with frames or Deco patterns\*:

**CONTRACTS / LEASING 2009** CONTRACTS / LEASING 2009

**EXPENSES** January – June

Property of

**Weekly Reports** 

## The Brother SIMPLY STYLISH Line of P-touch Labelers

With three great models to choose from, it is now easier than ever to find the perfect labeler to help you get organized!

Part of the Simply Stylish family of models, the PT-90, PT-1090 and PT-1290 all share a fresh, clean design as well as built-in "Deco Mode" patterns — enabling users to create extra-stylish labels that are more decorative than traditional labels.