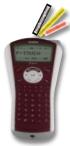

### Home Office Labeler

#### PT-1290

#### featuring:

- ◆ New, sleek white color
- ◆ Easy-view, 15-character LCD display
- ◆ Typewriter style keyboard
- ◆ 2 Fonts
- ◆ 15 Deco Mode Patterns for extra-stylish labels including professional pre-set layouts for labels with 2 lines of text
- ♦ 6 Auto formats & 7 framing options
- ◆ Auto tape detection feature automatically adjusts text size based on label width
- → Built-in memory, saves up to 9 of your favorite labels
- ◆ Uses durable, laminated tape perfect for indoor / outdoor applications
- ◆ Uses "TZ" series tapes in four width sizes
- ◆ Operates on 6 "AAA" batteries (not included)