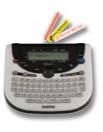

### Home Office Labeler

#### PT-1290

#### featuring:

- ◆ New, sleek white color
- ◆ Easy-view, 15-character LCD display
- ◆ Typewriter style keyboard
- ◆ 2 Fonts
- ◆ 15 Deco Mode Patterns for extra-stylish labels including professional pre-set layouts for labels with 2 lines of text
- ♦ 6 Auto formats & 7 framing options
- ◆ Auto tape detection feature automatically adjusts text size based on label width
- → Built-in memory, saves up to 9 of your favorite labels
- ◆ Uses durable, laminated tape perfect for indoor / outdoor applications
- ◆ Uses "TZ" series tapes in four width sizes
- ◆ Operates on 6 "AAA" batteries (not included)