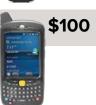

#### MC67 MOBILE COMPUTER

Get the job done faster, smarter. Access your backend system, scan practically any bar code in almost any condition, capture documents, take and send video and photos for real-time repair support, and make calls.